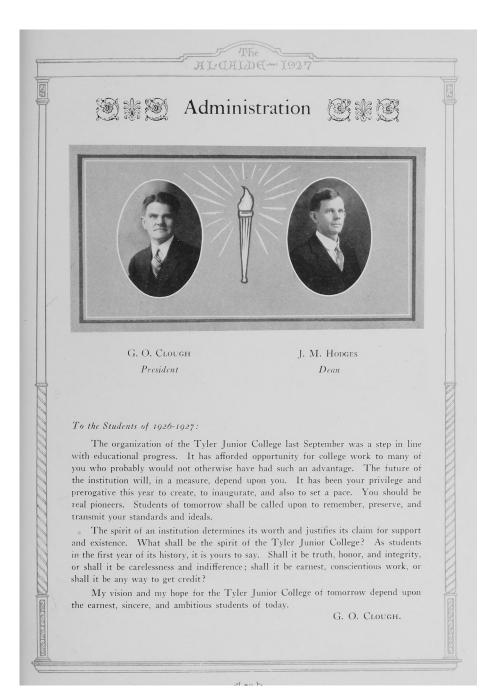

## LETTER FROM G.O. CLOUGH, TJC PRESIDENT, 1926

# ABOUT TYLER JUNIOR COLLEGE

The formal opening of Tyler Junior College was held in the Tyler High School auditorium on Sept. 17, 1926, with 93 students and nine faculty members. Tyler

Superintendent G.O. Clough was named the first president of the College. TJC was one of the early junior colleges established in Texas; and, at the time, there were fewer than 300 such institutions in the United States. In its inaugural year, the College conferred degrees on nine graduates.